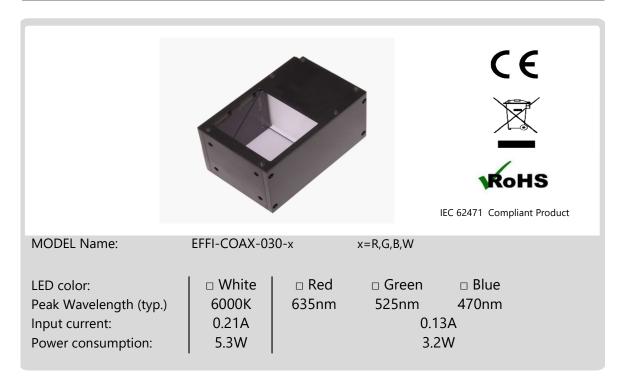

USER'S GUIDE EFFI-RANGE
Version 1.1.2019
Last update: March 2019





Please take a while to consider and read this brochure before using your new device. If you have any doubt, please refer to the datasheet on the website or contact EFFILUX.



### User security

- Do not look directly or with any optical instrument the light beam
- · Avoid any contact with the LED or with the projection lens
- Use the device in an environment at 0°C to +40°C with no excessive moisture: high humidity and high temperature could damage the device
- Do not use the device in an environment with oil fumes and steam
- Do never try to fix any damages to the product by yourself
- Make sure you are using a correct power supply before connecting the device
- Do not inverse electrical polarity check your connections and the conventions before turning on the power supply
- Make sure