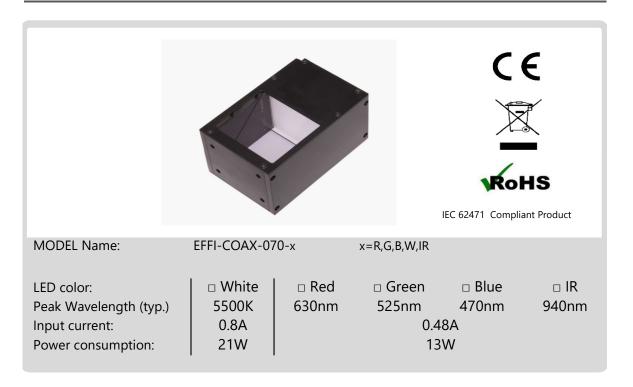

#### **EXTERIOR DIMENSIONS**

Refer to the drawings on a seperate sheet.

### **WEIGHT**

330g

Made in Singapore by CCS Asia Pte Ltd 35 Marsiling Industrial Estate Road 3 #05-03 Singapore 739257