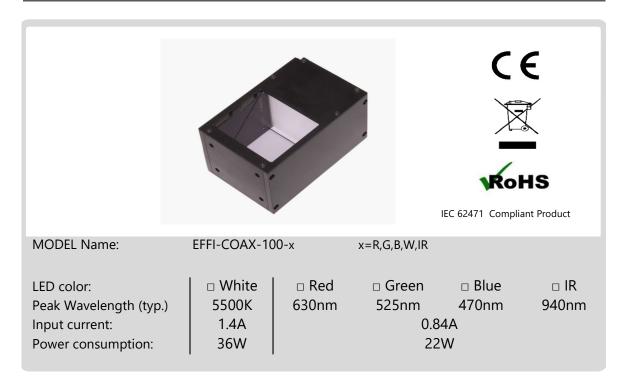

#### **EXTERIOR DIMENSIONS**

Refer to the drawings on a seperate sheet.

### **WEIGHT**

420g

Made in Singapore by CCS Asia Pte Ltd 35 Marsiling Industrial Estate Road 3 #05-03 Singapore 739257