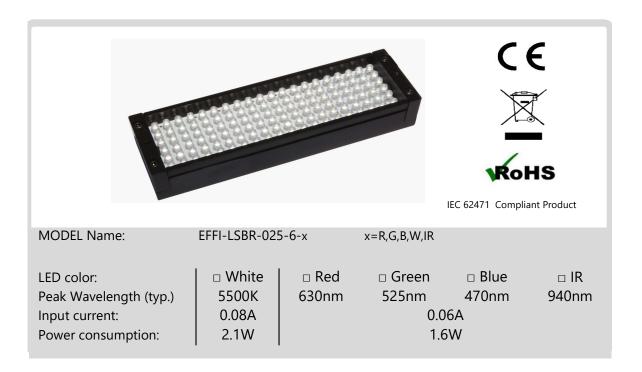

USER'S GUIDE EFFI-RANGE
Version 1.1.2019
Last update: March 2019





Please take a while to consider and read this brochure before using your new device. If you have any doubt, please refer to the datasheet on the website or contact EFFILUX.



## User security |

- Do not look directly or with any optical instrument the light beam
- · Avoid any contact with the LED or with the projection lens
- Use the device in an environment at 0°C to +40°C with no excessive moisture: high humidity and high temperature could damage the device
- Do not use the device in an environment with oil fumes and steam
- Do never try to fix any damages to the product by yourself
- Make sure you are using a correct power supply before connecting the device
- Do not inverse electrical polarity check your connections and the conventions before turning on the power supply
- Make sure