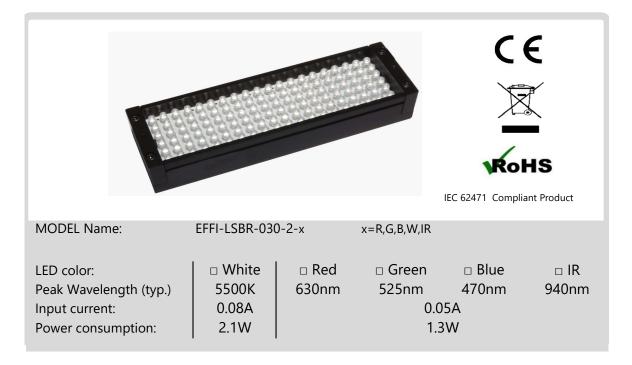

Please take a while to consider and read this brochure before using your new device. If you have any doubt, please refer to the datasheet on the website or contact EFFILUX.



- Do not look directly or with any optical instrument the light beam
- · Avoid any contact with the LED or with the projection lens
- Use the device in an environment at 0°C to +40°C with no excessive moisture: high humidity and high temperature could damage the device
- Do not use the device in an environment with oil fumes and steam
- Do never try to fix any damages to the product by yourself
- Make sure you are using a correct power supply before connecting the device
- Do not inverse electrical polarity check your connections and the conventions before turning on the power supply
- Make sure you consider an ada