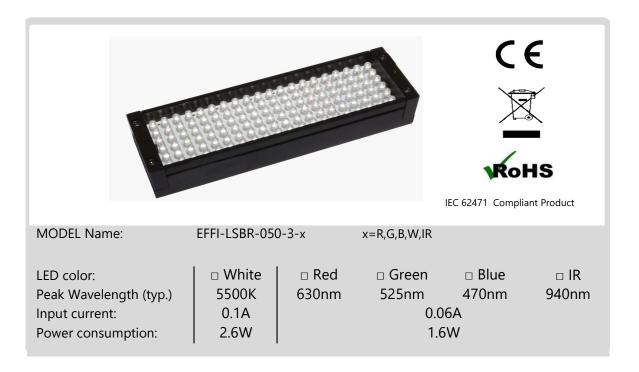

USER'S GUIDE EFFI-RANGE
Version 1.1.2019
Last update: March 2019





Please take a while to consider and read this brochure before using your new device. If you have any doubt, please refer to the datasheet on the website or contact EFFILUX.



## User security I

- Do not look directly or with any optical instrument the light beam
- Avoid any contact with the LED or with the projection lens
- Use the device in an environment at 0°C to +40°C with no excessive moisture: high humidity and high temperature could damage the device
- Do not use the device in an environment with oil fumes and steam
- Do never try to fix any damages to the product by yourself
- Make sure you are using a correct power supply before connecting the device
- Do not inverse electrical polarity check your connections and the conventions before turning on the power supply
- Make sure y