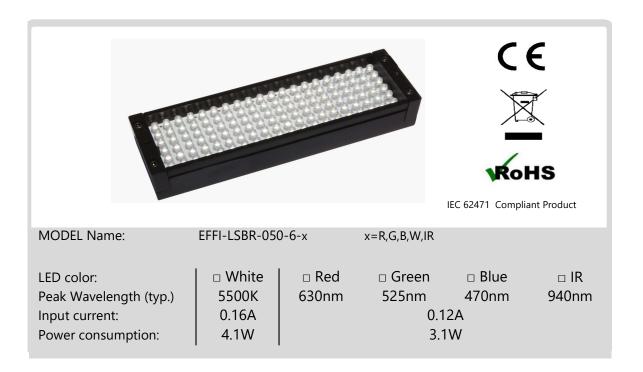

### **CONNECTOR M12**

All the products of the EFFI range are supplied with a 24V DC constant voltage.

| Contact arrangement        | Pin number | Cable color | Designation |
|----------------------------|------------|-------------|-------------|
|                            | 1          | Brown       | + 24 V      |
|                            | 2          | No wire     | n.a.        |
|                            | 3          | Blue        | GND         |
| M12 A-coded Male Connector | 4          | No wire     | n.a.        |