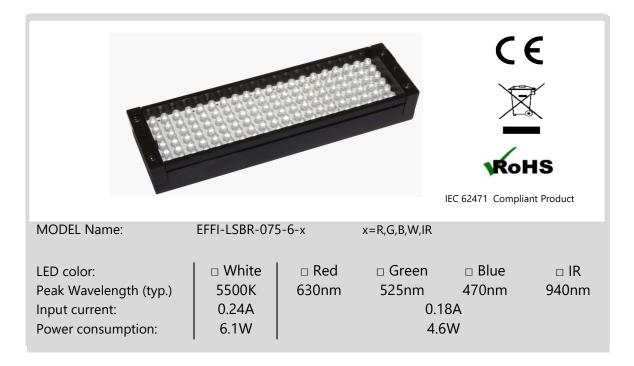

Please take a while to consider and read this brochure before using your new device. If you have any doubt, please refer to the datasheet on the website or contact EFFILUX.



- Do not look directly or with any optical instrument the light beam
- · Avoid any contact with the LED or with the projection lens
- Use the device in an environment at 0°C to +40°C with no excessive moisture: high humidity and high temperature could damage the device
- Do not use the device in an environment with oil fumes and steam
- Do never try to fix any damages to the product by yourself
- Make sure you are using a correct power supply before connecting the device
- Do not inverse electrical polarity check your connections and the conventions before turning on the power supply
- Make sure you consider an ada