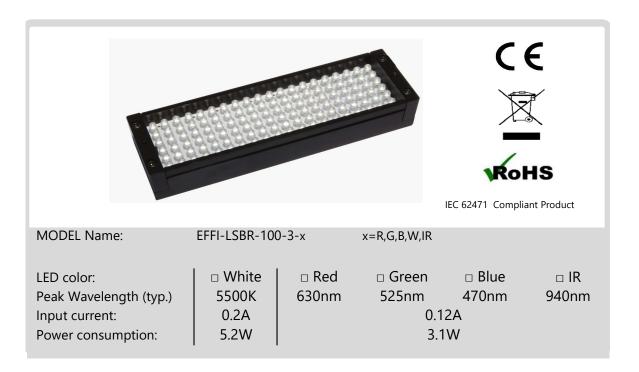

### **CONNECTOR M12**

All the products of the EFFI range are supplied with a 24V DC constant voltage.

| Contact arrangement        | Pin number | Cable color | Designation |
|----------------------------|------------|-------------|-------------|
| 3-4                        | 1          | Brown       | + 24 V      |
|                            | 2          | No wire     | n.a.        |
|                            | 3          | Blue        | GND         |
| M12 A-coded Male Connector | 4          | No wire     | n.a.        |