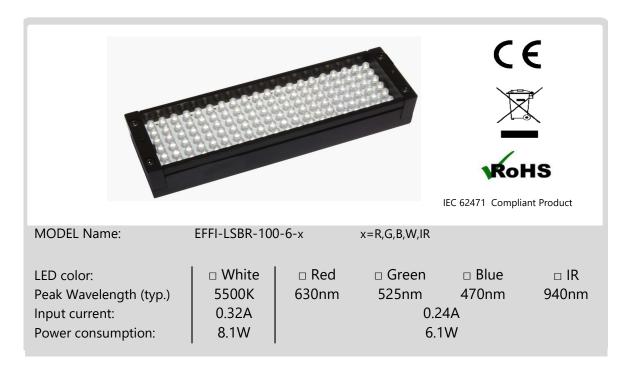

USER'S GUIDE EFFI-RANGE
Version 1.1.2019
Last update: March 2019





Please take a while to consider and read this brochure before using your new device. If you have any doubt, please refer to the datasheet on the website or contact EFFILUX.



## User security |

- Do not look directly or with any optical instrument the light beam
- Avoid any contact with the LED or with the projection lens
- Use the device in an environment at 0°C to +40°C with no excessive moisture: high humidity and high temperature could damage the device
- Do not use the device in an environment with oil fumes and steam
- Do never try to fix any damages to the product by yourself
- Make sure you are using a correct power supply before connecting the device
- Do not inverse electrical polarity check your connections and the conventions before turning on the power supply
- Make sure y