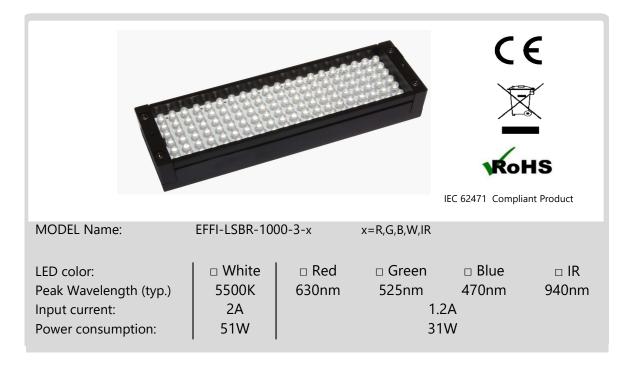

Please take a while to consider and read this brochure before using your new device. If you have any doubt, please refer to the datasheet on the website or contact EFFILUX.



- Do not look directly or with any optical instrument the light beam
- · Avoid any contact with the LED or with the projection lens
- Use the device in an environment at 0°C to +40°C with no excessive moisture: high humidity and high temperature could damage the device
- Do not use the device in an environment with oil fumes and steam
- Do never try to fix any damages to the product by yourself
- Make sure you are using a correct power supply before connecting the device
- Do not inverse electrical polarity check your connections and the conventions before turning on the power supply
- Make sure you consider an ada