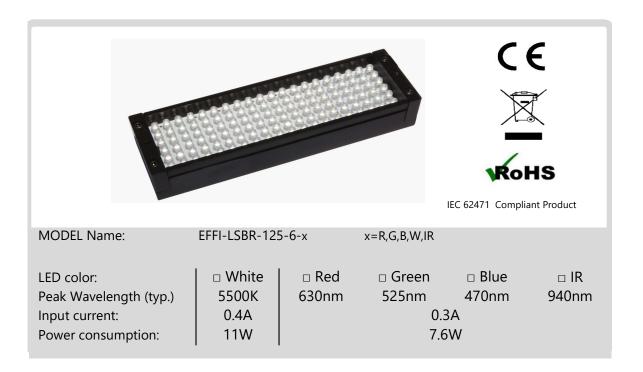

### **CONNECTOR M12**

All the products of the EFFI range are supplied with a 24V DC constant voltage.

| Contact arrangement        | Pin number | Cable color | Designation |
|----------------------------|------------|-------------|-------------|
|                            | 1          | Brown       | + 24 V      |
|                            | 2          | No wire     | n.a.        |
|                            | 3          | Blue        | GND         |
| M12 A-coded Male Connector | 4          | No wire     | n.a.        |

(Please use within 24V, otherwise it may cause temperature rise or could diminish the lifetime)