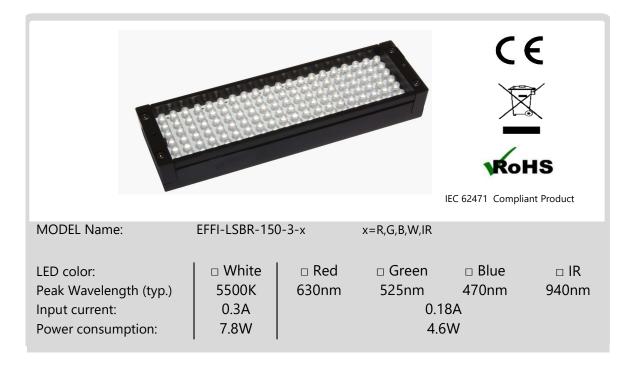

Please take a while to consider and read this brochure before using your new device. If you have any doubt, please refer to the datasheet on the website or contact EFFILUX.



- Do not look directly or with any optical instrument the light beam
- · Avoid any contact with the LED or with the projection lens
- Use the device in an environment at 0°C to +40°C with no excessive moisture: high humidity and high temperature could damage the device
- Do not use the device in an environment with oil fumes and steam
- Do never try to fix any damages to the product by yourself
- Make sure you are using a correct power supply before connecting the device
- Do not inverse electrical polarity check your connections and the conventions before turning on the power supply
- Make sure you consider an ada