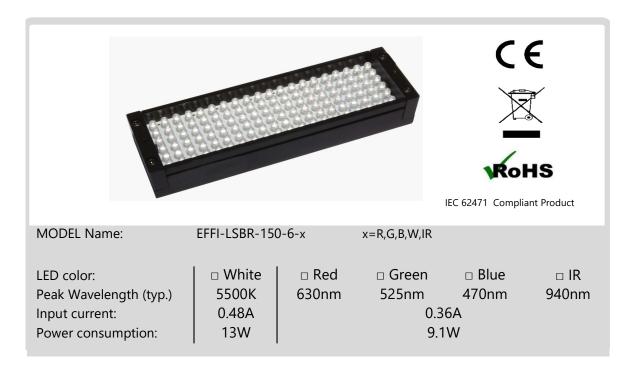

### **CONNECTOR M12**

All the products of the EFFI range are supplied with a 24V DC constant voltage.

| Contact arrangement        | Pin number | Cable color | Designation |
|----------------------------|------------|-------------|-------------|
| 3-4                        | 1          | Brown       | + 24 V      |
|                            | 2          | No wire     | n.a.        |
|                            | 3          | Blue        | GND         |
| M12 A-coded Male Connector | 4          | No wire     | n.a.        |