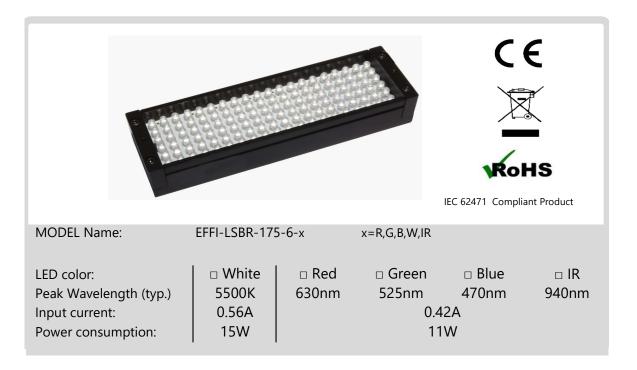

### **CONNECTOR M12**

All the products of the EFFI range are supplied with a 24V DC constant voltage.

| Contact arrangement        | Pin number | Cable color | Designation |
|----------------------------|------------|-------------|-------------|
|                            | 1          | Brown       | + 24 V      |
|                            | 2          | No wire     | n.a.        |
|                            | 3          | Blue        | GND         |
| M12 A-coded Male Connector | 4          | No wire     | n.a.        |