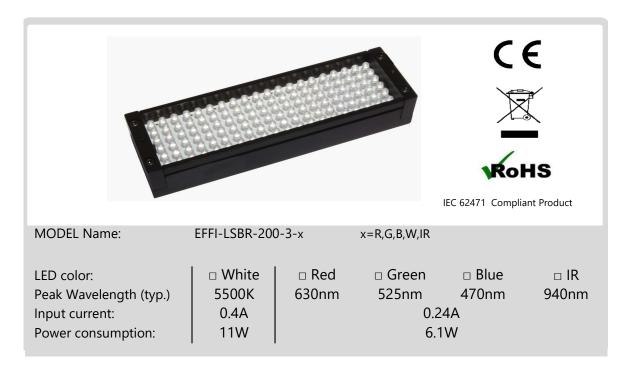

### **CONNECTOR M12**

All the products of the EFFI range are supplied with a 24V DC constant voltage.

| Contact arrangement        | Pin number | Cable color | Designation |
|----------------------------|------------|-------------|-------------|
|                            | 1          | Brown       | + 24 V      |
|                            | 2          | No wire     | n.a.        |
|                            | 3          | Blue        | GND         |
| M12 A-coded Male Connector | 4          | No wire     | n.a.        |

(Please use within 24V, otherwise it may cause temperature rise or could diminish the lifetime)