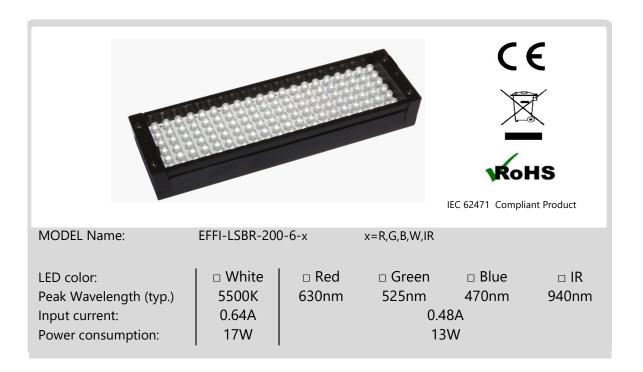

### **CONNECTOR M12**

All the products of the EFFI range are supplied with a 24V DC constant voltage.

| Contact arrangement        | Pin number | Cable color | Designation |
|----------------------------|------------|-------------|-------------|
|                            | 1          | Brown       | + 24 V      |
|                            | 2          | No wire     | n.a.        |
|                            | 3          | Blue        | GND         |
| M12 A-coded Male Connector | 4          | No wire     | n.a.        |