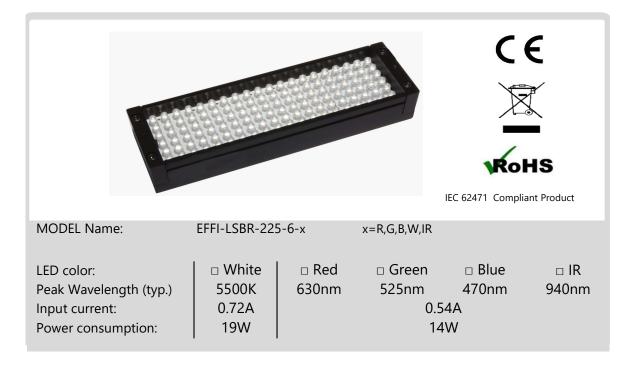

Please take a while to consider and read this brochure before using your new device. If you have any doubt, please refer to the datasheet on the website or contact EFFILUX.



- Do not look directly or with any optical instrument the light beam
- · Avoid any contact with the LED or with the projection lens
- Use the device in an environment at 0°C to +40°C with no excessive moisture: high humidity and high temperature could damage the device
- Do not use the device in an environment with oil fumes and steam
- Do never try to fix any damages to the product by yourself
- Make sure you are using a correct power supply before connecting the device
- Do not inverse electrical polarity check your connections and the conventions before turning on the power supply
- Make sure you consider an ada