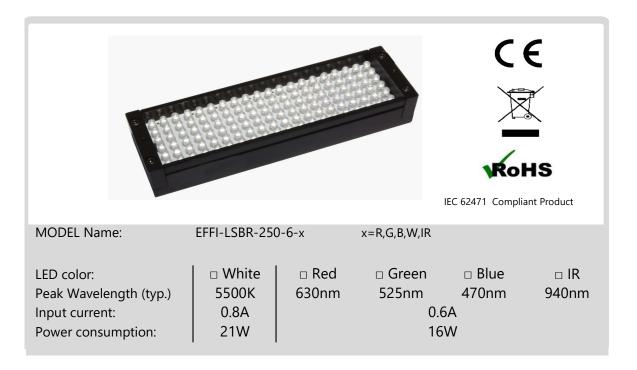

USER'S GUIDE EFFI-RANGE
Version 1.1.2019
Last update: March 2019





Please take a while to consider and read this brochure before using your new device. If you have any doubt, please refer to the datasheet on the website or contact EFFILUX.



## User security |

- Do not look directly or with any optical instrument the light beam
- · Avoid any contact with the LED or with the projection lens
- Use the device in an environment at 0°C to +40°C with no excessive moisture: high humidity and high temperature could damage the device
- Do not use the device in an environment with oil fumes and steam
- Do never try to fix any damages to the product by yourself
- Make sure you are using a correct power supply before connecting the device
- Do not inverse electrical polarity check your connections and the conventions before turning on the power supply
- Make sure