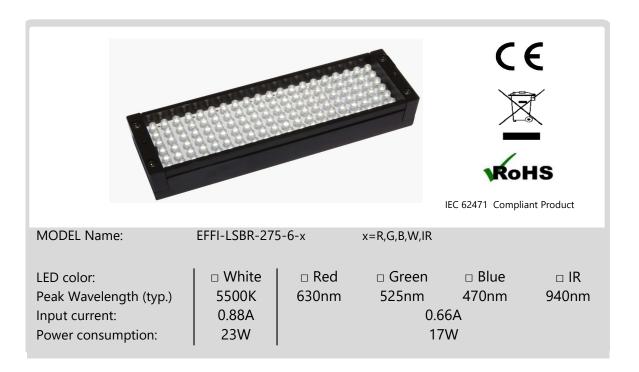

### **ACCESSORIES**

Diffuser: EFFO-LSBR-OP-275-6
Polarizer: EFFO-LSBR-POL-275-6

Made in Singapore by CCS Asia Pte Ltd 35 Marsiling Industrial Estate Road 3 #05-03 Singapore 739257