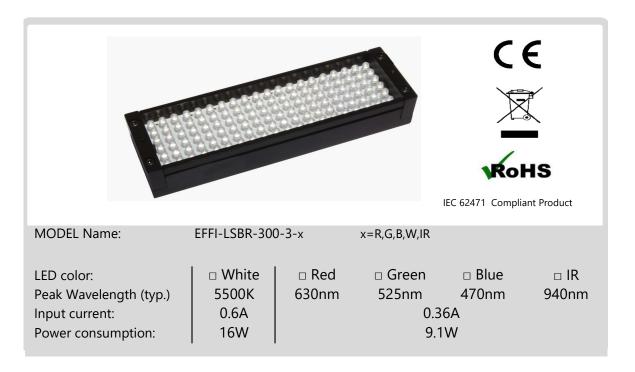

USER'S GUIDE EFFI-RANGE
Version 1.1.2019
Last update: March 2019





Please take a while to consider and read this brochure before using your new device. If you have any doubt, please refer to the datasheet on the website or contact EFFILUX.



## User security I

- Do not look directly or with any optical instrument the light beam
- Avoid any contact with the LED or with the projection lens
- Use the device in an environment at 0°C to +40°C with no excessive moisture: high humidity and high temperature could damage the device
- Do not use the device in an environment with oil fumes and steam
- Do never try to fix any damages to the product by yourself
- Make sure you are using a correct power supply before connecting the device
- Do not inverse electrical polarity check your connections and the conventions before turning on the power supply
- Make sure y