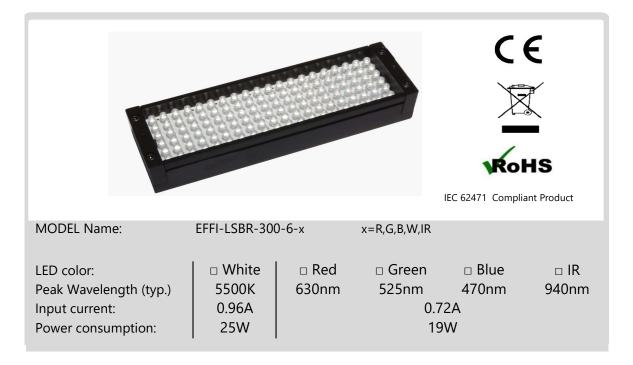

Please take a while to consider and read this brochure before using your new device. If you have any doubt, please refer to the datasheet on the website or contact EFFILUX.



- Do not look directly or with any optical instrument the light beam
- · Avoid any contact with the LED or with the projection lens
- Use the device in an environment at 0°C to +40°C with no excessive moisture: high humidity and high temperature could damage the device
- Do not use the device in an environment with oil fumes and steam
- Do never try to fix any damages to the product by yourself
- Make sure you are using a correct power supply before connecting the device
- Do not inverse electrical polarity check your connections and the conventions before turning on the power supply
- Make sure you consider an ada