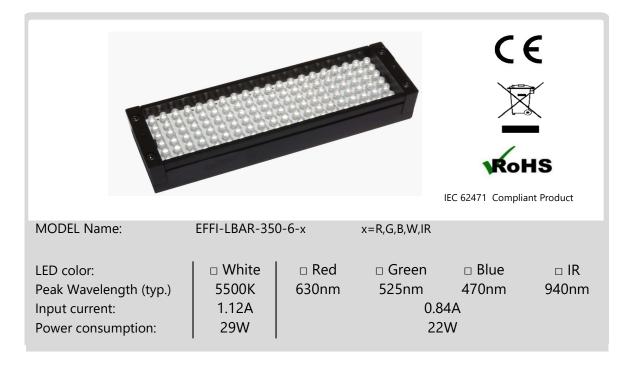

Please take a while to consider and read this brochure before using your new device. If you have any doubt, please refer to the datasheet on the website or contact EFFILUX.



- Do not look directly or with any optical instrument the light beam
- · Avoid any contact with the LED or with the projection lens
- Use the device in an environment at 0°C to +40°C with no excessive moisture: high humidity and high temperature could damage the device
- Do not use the device in an environment with oil fumes and steam
- Do never try to fix any damages to the product by yourself
- Make sure you are using a correct power supply before connecting the device
- Do not inverse electrical polarity check your connections and the conventions before turning on the power supply
- Make sure you consider an ada