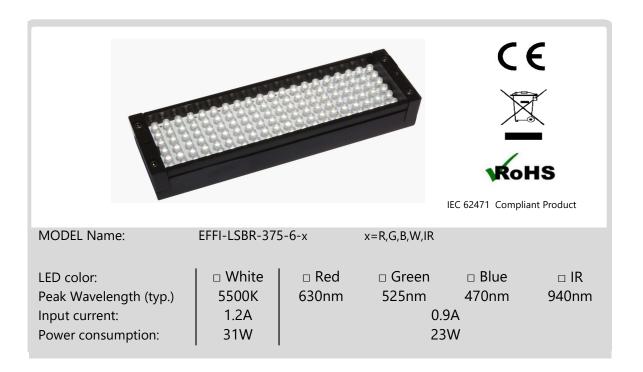

### **ACCESSORIES**

Diffuser: EFFO-LSBR-OP-375-6
Polarizer: EFFO-LSBR-POL-375-6

Made in Singapore by CCS Asia Pte Ltd 35 Marsiling Industrial Estate Road 3 #05-03 Singapore 739257