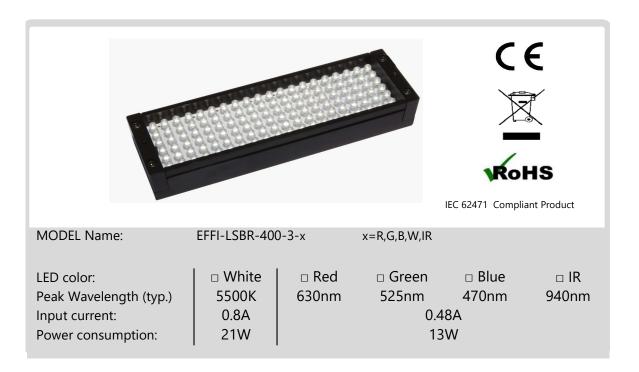

### **CONNECTOR M12**

All the products of the EFFI range are supplied with a 24V DC constant voltage.

| Contact arrangement        | Pin number | Cable color | Designation |
|----------------------------|------------|-------------|-------------|
|                            | 1          | Brown       | + 24 V      |
|                            | 2          | No wire     | n.a.        |
|                            | 3          | Blue        | GND         |
| M12 A-coded Male Connector | 4          | No wire     | n.a.        |

(Please use within 24V, otherwise it may cause temperature rise or could diminish the lifetime)