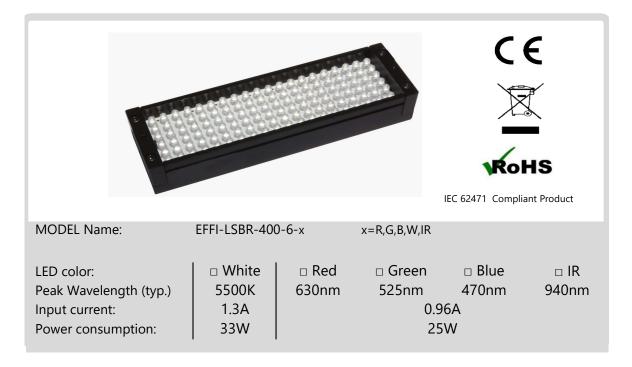

Please take a while to consider and read this brochure before using your new device. If you have any doubt, please refer to the datasheet on the website or contact EFFILUX.



- Do not look directly or with any optical instrument the light beam
- · Avoid any contact with the LED or with the projection lens
- Use the device in an environment at 0°C to +40°C with no excessive moisture: high humidity and high temperature could damage the device
- Do not use the device in an environment with oil fumes and steam
- Do never try to fix any damages to the product by yourself
- Make sure you are using a correct power supply before connecting the device
- Do not inverse electrical polarity check your connections and the conventions before turning on the power supply
- Make sure you consider an ada