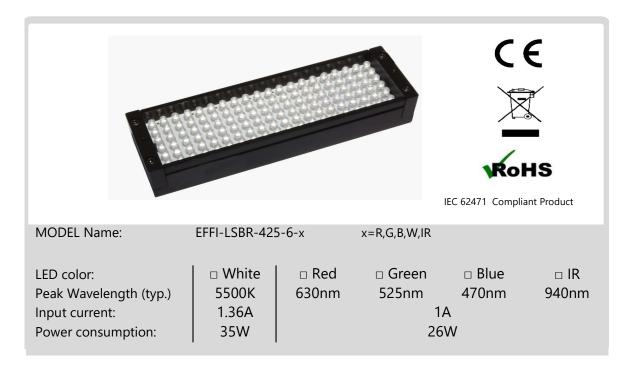

USER'S GUIDE EFFI-RANGE
Version 1.1.2019
Last update: March 2019





Please take a while to consider and read this brochure before using your new device. If you have any doubt, please refer to the datasheet on the website or contact EFFILUX.



## User security |

- Do not look directly or with any optical instrument the light beam
- Avoid any contact with the LED or with the projection lens
- Use the device in an environment at 0°C to +40°C with no excessive moisture: high humidity and high temperature could damage the device
- Do not use the device in an environment with oil fumes and steam
- Do never try to fix any damages to the product by yourself
- Make sure you are using a correct power supply before connecting the device
- Do not inverse electrical polarity check your connections and the conventions before turning on the power supply
- Make sure y