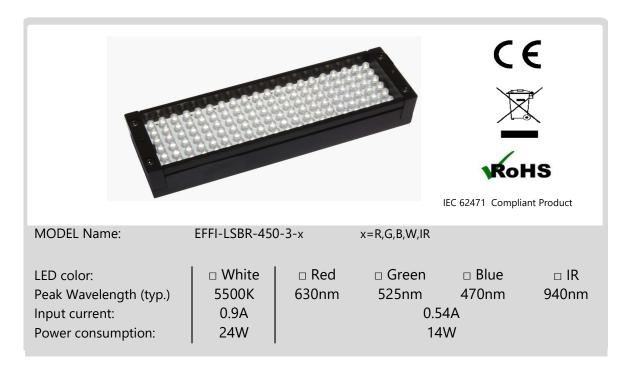

### **CONNECTOR M12**

All the products of the EFFI range are supplied with a 24V DC constant voltage.

| Contact arrangement        | Pin number | Cable color | Designation |
|----------------------------|------------|-------------|-------------|
|                            | 1          | Brown       | + 24 V      |
|                            | 2          | No wire     | n.a.        |
|                            | 3          | Blue        | GND         |
| M12 A-coded Male Connector | 4          | No wire     | n.a.        |

(Please use within 24V, otherwise it may cause temperature rise or could diminish the lifetime)