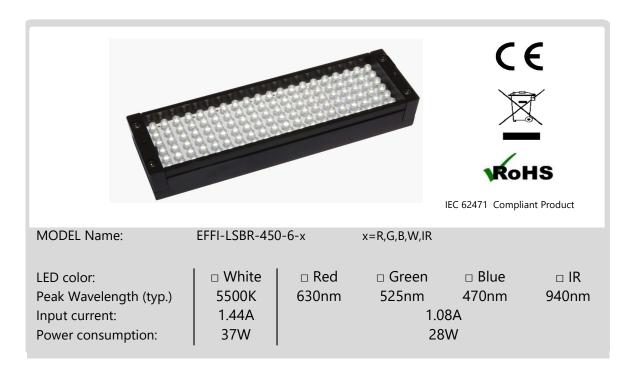

### **CONNECTOR M12**

All the products of the EFFI range are supplied with a 24V DC constant voltage.

| Contact arrangement        | Pin number | Cable color | Designation |
|----------------------------|------------|-------------|-------------|
|                            | 1          | Brown       | + 24 V      |
|                            | 2          | No wire     | n.a.        |
|                            | 3          | Blue        | GND         |
| M12 A-coded Male Connector | 4          | No wire     | n.a.        |