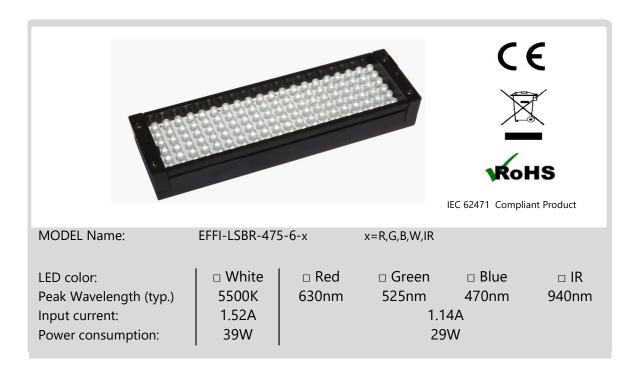

### **CONNECTOR M12**

All the products of the EFFI range are supplied with a 24V DC constant voltage.

| Contact arrangement        | Pin number | Cable color | Designation |
|----------------------------|------------|-------------|-------------|
|                            | 1          | Brown       | + 24 V      |
|                            | 2          | No wire     | n.a.        |
|                            | 3          | Blue        | GND         |
| M12 A-coded Male Connector | 4          | No wire     | n.a.        |