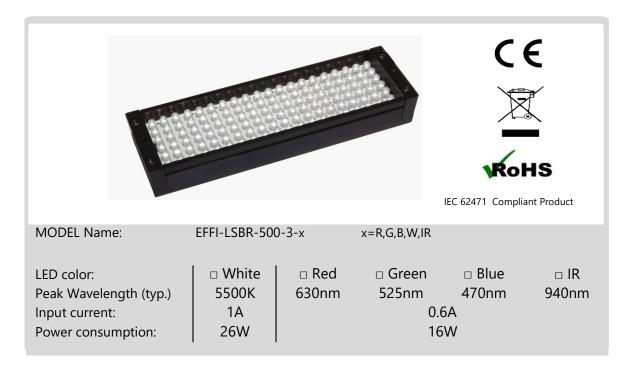

## **CONNECTOR M12**

All the products of the EFFI range are supplied with a 24V DC constant voltage.

| Contact arrangement        | Pin number | Cable color | Designation |
|----------------------------|------------|-------------|-------------|
|                            | 1          | Brown       | + 24 V      |
|                            | 2          | No wire     | n.a.        |
|                            | 3          | Blue        | GND         |
| M12 A-coded Male Connector | 4          | No wire     | n.a.        |