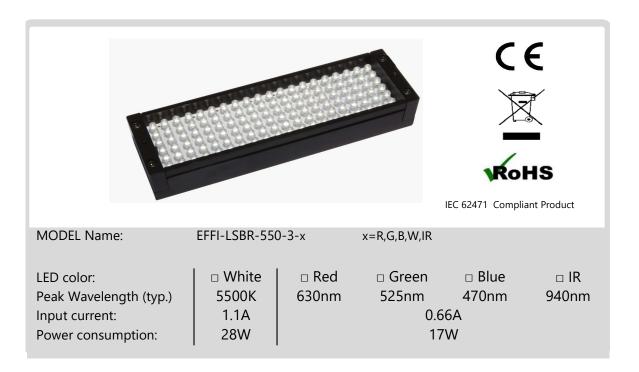

### **CONNECTOR M12**

All the products of the EFFI range are supplied with a 24V DC constant voltage.

| Contact arrangement        | Pin number | Cable color | Designation |
|----------------------------|------------|-------------|-------------|
|                            | 1          | Brown       | + 24 V      |
|                            | 2          | No wire     | n.a.        |
|                            | 3          | Blue        | GND         |
| M12 A-coded Male Connector | 4          | No wire     | n.a.        |