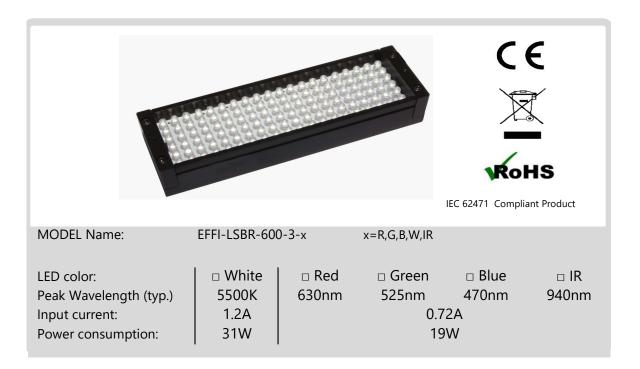

### **ACCESSORIES**

Diffuser: EFFO-LSBR-OP-600-3 Polarizer: EFFO-LSBR-POL-600-3

Made in Singapore by CCS Asia Pte Ltd 35 Marsiling Industrial Estate Road 3 #05-03 Singapore 739257