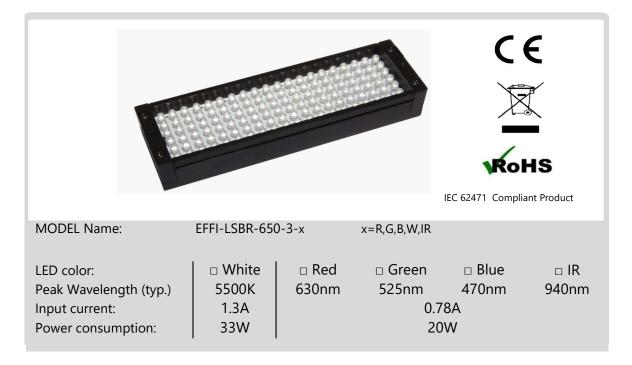

Please take a while to consider and read this brochure before using your new device. If you have any doubt, please refer to the datasheet on the website or contact EFFILUX.



- Do not look directly or with any optical instrument the light beam
- · Avoid any contact with the LED or with the projection lens
- Use the device in an environment at 0°C to +40°C with no excessive moisture: high humidity and high temperature could damage the device
- Do not use the device in an environment with oil fumes and steam
- Do never try to fix any damages to the product by yourself
- Make sure you are using a correct power supply before connecting the device
- Do not inverse electrical polarity check your connections and the conventions before turning on the power supply
- Make sure you consider an ada