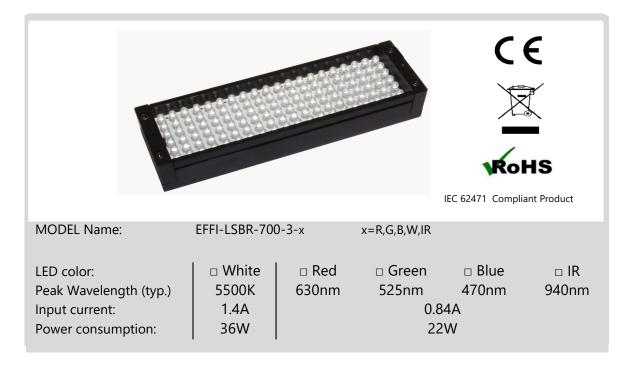

Please take a while to consider and read this brochure before using your new device. If you have any doubt, please refer to the datasheet on the website or contact EFFILUX.



- Do not look directly or with any optical instrument the light beam
- · Avoid any contact with the LED or with the projection lens
- Use the device in an environment at 0°C to +40°C with no excessive moisture: high humidity and high temperature could damage the device
- Do not use the device in an environment with oil fumes and steam
- Do never try to fix any damages to the product by yourself
- Make sure you are using a correct power supply before connecting the device
- Do not inverse electrical polarity check your connections and the conventions before turning on the power supply
- Make sure you consider an ada