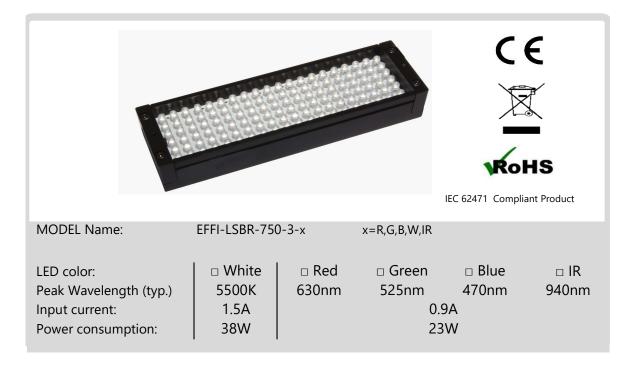

Please take a while to consider and read this brochure before using your new device. If you have any doubt, please refer to the datasheet on the website or contact EFFILUX.



- Do not look directly or with any optical instrument the light beam
- · Avoid any contact with the LED or with the projection lens
- Use the device in an environment at 0°C to +40°C with no excessive moisture: high humidity and high temperature could damage the device
- Do not use the device in an environment with oil fumes and steam
- Do never try to fix any damages to the product by yourself
- Make sure you are using a correct power supply before connecting the device
- Do not inverse electrical polarity check your connections and the conventions before turning on the power supply
- Make sure you consider an ada