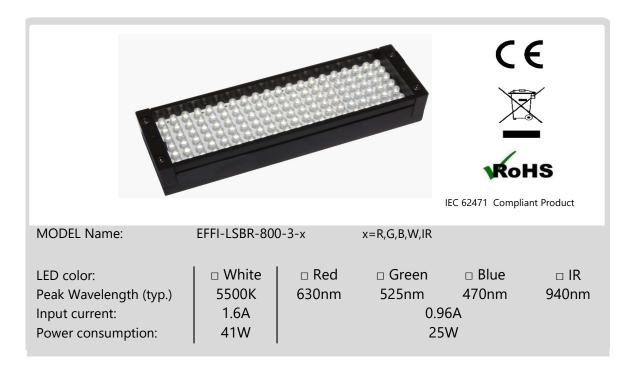

### **CONNECTOR M12**

All the products of the EFFI range are supplied with a 24V DC constant voltage.

| Contact arrangement        | Pin number | Cable color | Designation |
|----------------------------|------------|-------------|-------------|
|                            | 1          | Brown       | + 24 V      |
|                            | 2          | No wire     | n.a.        |
|                            | 3          | Blue        | GND         |
| M12 A-coded Male Connector | 4          | No wire     | n.a.        |

(Please use within 24V, otherwise it may cause temperature rise or could diminish the lifetime)