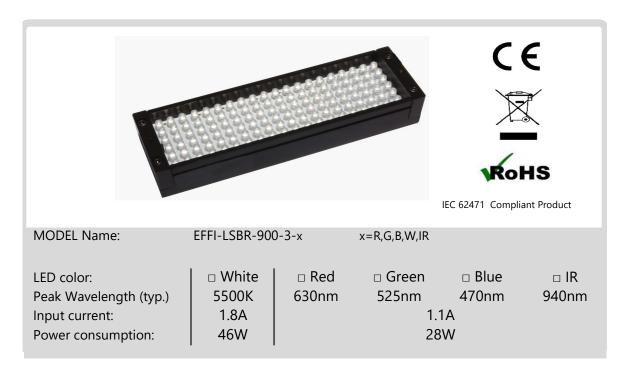

USER'S GUIDE EFFI-RANGE
Version 1.1.2019
Last update: March 2019





Please take a while to consider and read this brochure before using your new device. If you have any doubt, please refer to the datasheet on the website or contact EFFILUX.



## User security I

- Do not look directly or with any optical instrument the light beam
- Avoid any contact with the LED or with the projection lens
- Use the device in an environment at 0°C to +40°C with no excessive moisture: high humidity and high temperature could damage the device
- Do not use the device in an environment with oil fumes and steam
- Do never try to fix any damages to the product by yourself
- Make sure you are using a correct power supply before connecting the device
- Do not inverse electrical polarity check your connections and the conventions before turning on the power supply
- Make sure y