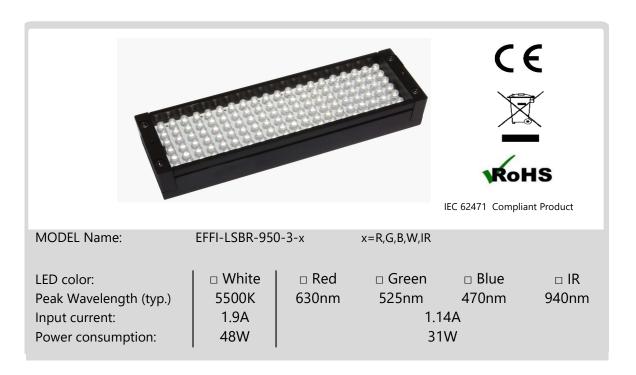

### **CONNECTOR M12**

All the products of the EFFI range are supplied with a 24V DC constant voltage.

| Contact arrangement        | Pin number | Cable color | Designation |
|----------------------------|------------|-------------|-------------|
|                            | 1          | Brown       | + 24 V      |
|                            | 2          | No wire     | n.a.        |
|                            | 3          | Blue        | GND         |
| M12 A-coded Male Connector | 4          | No wire     | n.a.        |

(Please use within 24V, otherwise it may cause temperature rise or could diminish the lifetime)