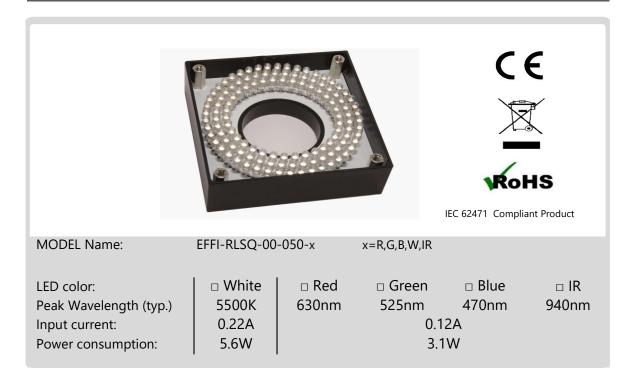

### **CONNECTOR M12**

All the products of the EFFI range are supplied with a 24V DC constant voltage.

| Contact arrangement        | Pin number | Cable color | Designation |
|----------------------------|------------|-------------|-------------|
|                            | 1          | Brown       | + 24 V      |
|                            | 2          | No wire     | n.a.        |
|                            | 3          | Blue        | GND         |
| M12 A-coded Male Connector | 4          | No wire     | n.a.        |

(Please use within 24V, otherwise it may cause temperature rise or could diminish the lifetime)