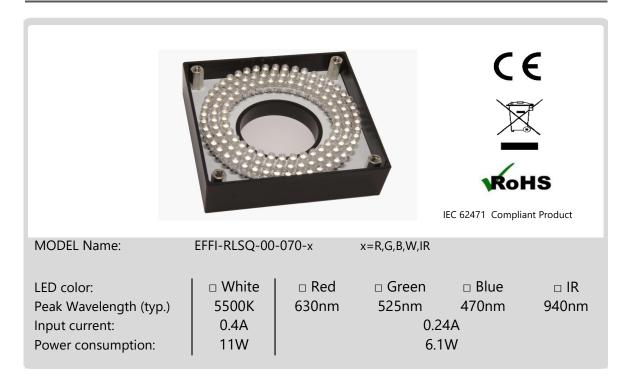

### **ACCESSORIES**

Diffuser: EFFO-RLSQ-OP-00-070 Polarizer: EFFO-RLSQ-POL-070

Made in Singapore by CCS Asia Pte Ltd 35 Marsiling Industrial Estate Road 3 #05-03 Singapore 739257