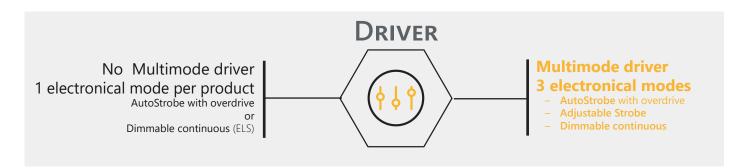

### **NEW ELECTRONICS FEATURES**

#### **Features**

input

# No Multimode driver AutoStrobe: 300% overdrive during ~2s then 100% continuous mode Trigger: PNP or NPN (to choose when ordering) AIC: 0-24V: Not included in standard, the user has

to select EFFI-Flex with ELS option but no trigger