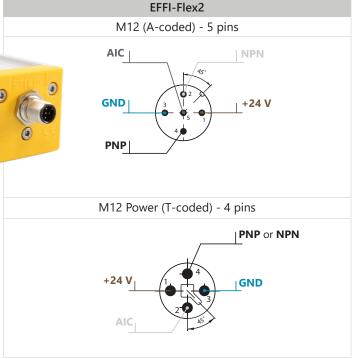

# **EFFI-FLEX2**







1/3

## DETAILED COMPARISON

### **NEW ELECTRONICS FEATURES**

#### Connectors and dimensions

Depending on the size, the light comes with different connectors (M12P is for M12 Power T-coded).



| EFFI-Flex2    |                 |        |                 |                  |                   |
|---------------|-----------------|--------|-----------------|------------------|-------------------|
|               |                 |        |                 |                  |                   |
|               | M12 - 5 pins    | M12P - | 4 pins          | 2x M12P - 4 pins |                   |
| 3 LED<br>60mm | 20 LED<br>400mm |        | 80LED<br>1600mm | 85LED<br>1700mm  | 145 LED<br>2900mm |

#### Wiring Layout

Same types of connectors but different layout





#### **Features**

input

# No Multimode driver AutoStrobe: 300% overdrive during ~2s then 100% continuous mode Trigger: PNP or NPN (to choose when ordering) AIC: 0-24V: Not included in standard, the user has

to select EFFI-Flex with ELS option but no trigger

## 

2/3 www.effilux.com

#### REFINED DESIGN





#### **NEW CONVENIENT PART NUMBER RULE**

Optical length replaces Number of LEDs in the part-number. For both lights, 5 LED increment means 100mm length increment. Example: EFFI-FLEX-15 becomes EFFI-FLEX2-300. The rest of the part-number remains unchanged.





**Note:** There is no equivalent of EFFI-Flex 1LED with EFFI-Flex2.

## CONTACT INFORMATION

Please refer to the specific documentation (datasheet, user manual and drawing) for complementary information. Contents of this do