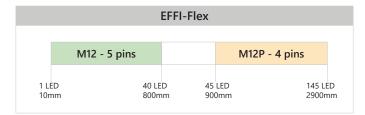

#### Connectors and dimensions

Depending on the size, the light comes with different connectors (M12P is for M12 Power T-coded).

| EFFI-Flex2    |                 |        |                 |                  |                   |
|---------------|-----------------|--------|-----------------|------------------|-------------------|
|               |                 |        |                 |                  |                   |
|               | M12 - 5 pins    | M12P - | 4 pins          | 2x M12P - 4 pins |                   |
| 3 LED<br>60mm | 20 LED<br>400mm |        | 80LED<br>1600mm | 85LED<br>1700mm  | 145 LED<br>2900mm |