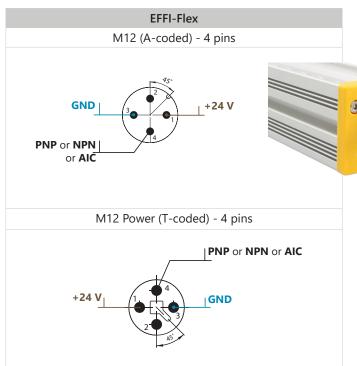

## **EFFI-FLEX2**







1/3

## DETAILED COMPARISON

### **NEW ELECTRONICS FEATURES**

#### Connectors and dimensions

Depending on the size, the light comes with different connectors (M12P is for M12 Power T-coded).



| EFFI-Flex2    |                 |        |                 |                  |                   |
|---------------|-----------------|--------|-----------------|------------------|-------------------|
|               |                 |        |                 |                  |                   |
|               | M12 - 5 pins    | M12P - | 4 pins          | 2x M12P - 4 pins |                   |
| 3 LED<br>60mm | 20 LED<br>400mm |        | 80LED<br>1600mm | 85LED<br>1700mm  | 145 LED<br>2900mm |

#### Wiring Layout

Same types of connectors but different layout





#### **Features**

input

# No Multimode driver AutoStrobe: 300% overdrive during ~2s then 100% continuous mode Trigger: PNP or NPN (to choose when ordering) AIC: 0-24V: Not included in standard, the user has

to select EFFI-Flex with ELS option but no trigger

## 

2/3 www.effilux.com

#### REFINED DESIGN





#### **NEW CONVENIENT PART NUMBER RULE**

Optical length replaces Number of LEDs in the part-number. For both lights, 5 LED increment means 100mm length increment. Example: EFFI-FLEX-15 becomes EFFI-FLEX2-300. The rest of the part-number remains unchanged.





**Note:** There is no equivalent of EFFI-Flex 1LED with EFFI-Flex2.

## CONTACT INFORMATION

Please refer to the specific documentation (datasheet, user manual and drawing) for complementary information. Contents of this