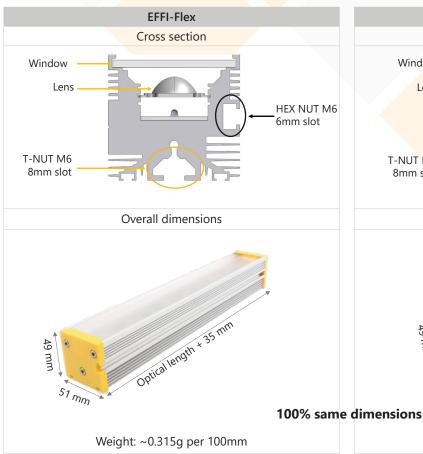

#### Connectors and dimensions

Depending on the size, the light comes with different connectors (M12P is for M12 Power T-coded).

| EFFI-Flex2    |                 |        |                 |                  |                   |
|---------------|-----------------|--------|-----------------|------------------|-------------------|
|               |                 |        |                 |                  |                   |
|               | M12 - 5 pins    | M12P - | 4 pins          | 2x M12P - 4 pins |                   |
| 3 LED<br>60mm | 20 LED<br>400mm |        | 80LED<br>1600mm | 85LED<br>1700mm  | 145 LED<br>2900mm |