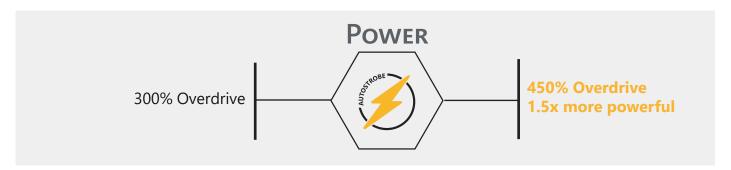

### **NEW ELECTRONICS FEATURES**

# No Multimode driver AutoStrobe: 300% overdrive during ~2s then 100% continuous mode Trigger: PNP or NPN (to choose when ordering) AIC: 0-24V: Not included in standard, the user has

to select EFFI-Flex with ELS option but no trigger