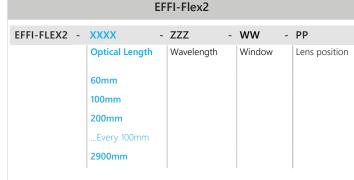

#### **NEW CONVENIENT PART NUMBER RULE**

Optical length replaces Number of LEDs in the part-number. For both lights, 5 LED increment means 100mm length increment. Example: EFFI-FLEX-15 becomes EFFI-FLEX2-300. The rest of the part-number remains unchanged.

**Note:** There is no equivalent of EFFI-Flex 1LED with EFFI-Flex2.