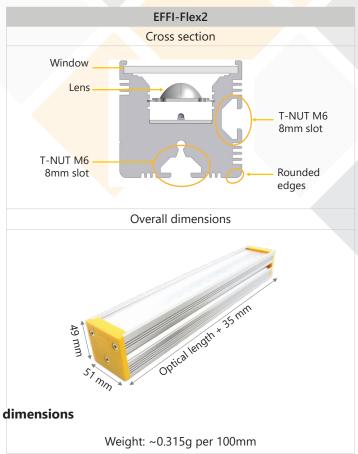

|
|---------------|-----------------|--------|-----------------|------------------|-------------------|
|               |                 |        |                 |                  |                   |
|               | M12 - 5 pins    | M12P - | 4 pins          | 2x M12P - 4 pins |                   |
| 3 LED<br>60mm | 20 LED<br>400mm |        | 80LED<br>1600mm | 85LED<br>1700mm  | 145 LED<br>2900mm |

#### Wiring Layout

Same types of connectors but different layout





#### **Features**

input

# No Multimode driver AutoStrobe: 300% overdrive during ~2s then 100% continuous mode Trigger: PNP or NPN (to choose when ordering) AIC: 0-24V: Not included in standard, the user has

to select EFFI-Flex with ELS option but no trigger

## 

2/3 www.effilux.com

#### REFINED DESIGN





#### **NEW CONVENIENT PART NUMBER RULE**

Optical length replaces Number of LEDs in the part-number. For both lights, 5 LED increment means 100mm length increment. Example: EFFI-FLEX-15 becomes EFFI-FLEX2-300. The rest of the part-number remains unchanged.





**Note:** There is no equivalent of EFFI-Flex 1LED with EFFI-Flex2.

## CONTACT INFORMATION

Please refer to the specific documentation (datasheet, user manual and drawing) for complementary information. Contents of this document are based on information available as of May-2023 and may be changed without prior notice.

3/3



EFFILUX 1, Rue de Terre Neuve Mini Parc du Verger - Bâtiment E 91940 Les Ulis - FRANCE

Tel: +33 9 72 38 17 80 Fax: +33 9 72 11 21 69 Mail: sales@effilux.fr

Copyright 2022 Effilux - All rights Reserved

www