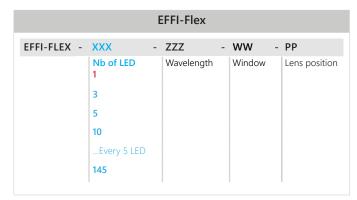

#### **NEW CONVENIENT PART NUMBER RULE**

Optical length replaces Number of LEDs in the part-number. For both lights, 5 LED increment means 100mm length increment. Example: EFFI-FLEX-15 becomes EFFI-FLEX2-300. The rest of the part-number remains unchanged.

**Note:** There is no equivalent of EFFI-Flex 1LED with EFFI-Flex2.