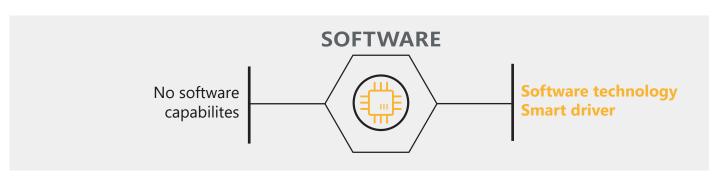

# EFFI-Flex vs EFFI-Flex2 (New gen.)

# THE SAME, BUT BETTER



## **EFFI-FLEX**

## **EFFI-FLEX2**







1/3

## DETAILED COMPARISON

### **NEW ELECTRONICS FEATURES**

#### Connectors and dimensions

Depending on the size, the light comes with different connectors (M12P is for M12 Power T-coded).



| EFFI-Flex2    |                 |        |                 |                  |                   |
|---------------|-----------------|--------|-----------------|------------------|-------------------|
|               |                 |        |                 |                  |                   |
|               | M12 - 5 pins    | M12P - | 4 pins          | 2x M12P - 4 pins |                   |
| 3 LED<br>60mm | 20 LED<br>400mm |        | 80LED<br>1600mm | 85LED<br>1700mm  | 145 LED<br>2900mm |

#### Wiring Layout

Same types of connectors but different layout





#### **Features**

i