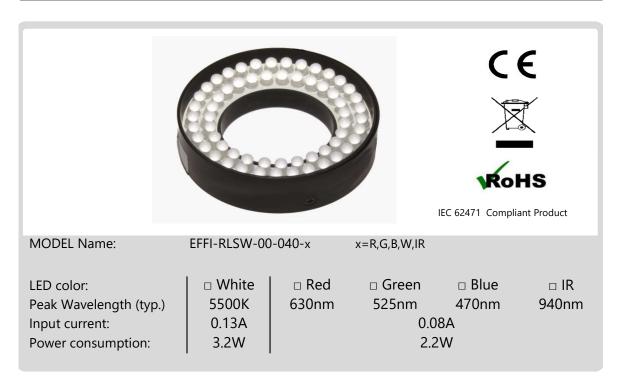

USER'S GUIDE EFFI-RANGE
Version 1.1.2019
Last update: March 2019





Please take a while to consider and read this brochure before using your new device. If you have any doubt, please refer to the datasheet on the website or contact EFFILUX.



### User security I

- Do not look directly or with any optical instrument the light beam
- Avoid any contact with the LED or with the projection lens
- Use the device in an environment at 0°C to +40°C with no excessive moisture: high humidity and high temperature could damage the device
- Do not use the device in an environment with oil fumes and steam
- Do never try to fix any damages to the product by yourself
- Make sure you are using a correct power supply before connecting the device
- Do not inverse electrical polarity check your connections and the conventions before turning on the power supply
- Make sure