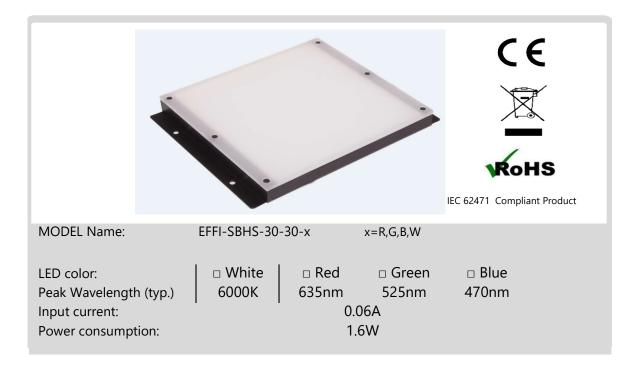

Please take a while to consider and read this brochure before using your new device. If you have any doubt, please refer to the datasheet on the website or contact EFFILUX.



- Do not look directly or with any optical instrument the light beam
- · Avoid any contact with the LED or with the projection lens
- Use the device in an environment at 0°C to +40°C with no excessive moisture: high humidity and high temperature could damage the device
- Do not use the device in an environment with oil fumes and steam
- Do never try to fix any damages to the product by yourself
- Make sure you are using a correct power supply before connecting the device
- Do not inverse electrical polarity check your connections and the conventions before turning on the power supply
- Make sure you consider an ada