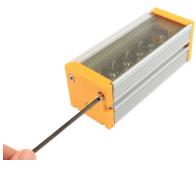

#### How to insert the polarizer in the ELBC

Open the ELBC and slide out the window

Place the polarizer and then slide in the transparent window

Close the product