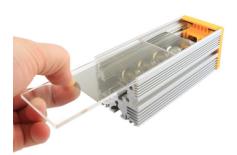

#### How to insert the polarizer in the ELBC

Open the ELBC and slide out the window

Place the polarizer and then slide in the transparent window

Close the product