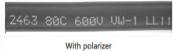

## APPLICATION

Using the polarizer accessory, it is possible to eliminate glare from your workpiece making it easier to acquire a suitable image for the application.

#### **IMPORTANT NOTE:**

The polarization is optimal with a transparent window, the use of diffuser can depolarize the light.