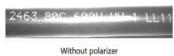

## APPLICATION

Using the polarizer accessory, it is possible to eliminate glare from your workpiece making it easier to acquire a suitable image for the application.

#### **IMPORTANT NOTE:**

The polarization is optimal with a transparent window, the use of diffuser can depolarize the light.