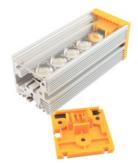

#### How to insert the polarizer in the ELBC

Open the ELBC and slide out the window

Place the polarizer and then slide in the transparent window

Close the product