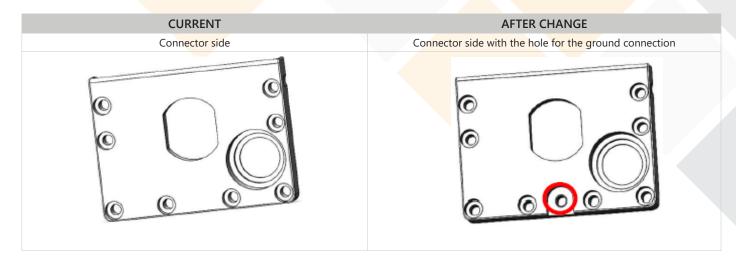

### PRODUCT CHANGE NOTIFICATION

| PCN Type                     | ★ Manufacturing change (Major revision) □ Removal of Product Configurations □ Product Status Changes to end-of-life (EOL) ★ Security related bug / Major non-conformance to specification □ Other, specify: |
|------------------------------|-------------------------------------------------------------------------------------------------------------------------------------------------------------------------------------------------------------|
| Description of change        | A ground connection kit is now delivered with the product to connect the housing to the ground.                                                                                                             |
| Reason for change            | Protect the product from corrosion.                                                                                                                                                                         |
| Expected impact on customers | One more step during the installation process to wire the ground connection kit.                                                                                                                            |

#### **DETAILS OF CHANGE**